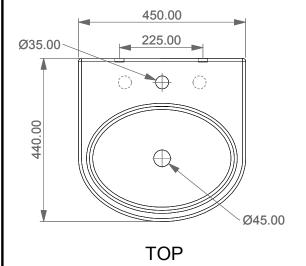

Lavabo Like cm 45 monoforo (senza foro, tre fori su richiesta). Like Washbasin cm 45 one hole (no hole, three holes on request).

FRONT

450.00

140.00

**SECTION** 

Designation

Lavabo Like cm 45 monoforo (senza foro, tre fori su richiesta). Like Washbasin cm 45 one hole (no hole, three holes on request).