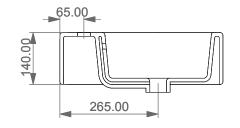

Lavabo Like cm 45 monoforo (senza foro, tre fori su richiesta). Like Washbasin cm 45 one hole (no hole, three holes on request).

FRONT

450.00

140.00

**SECTION** 

Designation

Lavabo Like cm 45 monoforo (senza foro, tre fori su richiesta). Like Washbasin cm 45 one hole (no hole, three holes on request).

Scale

1:10

cod. LKLAVBW45

This drawing including the respectivedata may neither be duplicated nor modified nor altered without the consent of GSG Ceramic Design. The use of the data/technical drawings take place at users own risk and under exclusion of any liability of GSG Ceramic Design. The dimensions are not binding; products are subject to changes. Measurement shown may be subjected to small variations or are indicative.