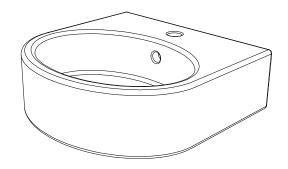

Lavabo Like cm 45 monoforo (senza foro, tre fori su richiesta). Like Washbasin cm 45 one hole (no hole, three holes on request).

FRONT

450.00

140.00

**SECTION** 

Designation

Lavabo Like cm 45 monoforo (senza foro, tre fori su richiesta). Like Washbasin cm 45 one hole (no hole, three holes on request).