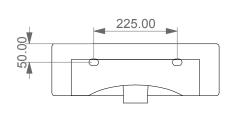

Lavabo Like cm 45 monoforo (senza foro, tre fori su richiesta). Like Washbasin cm 45 one hole (no hole, three holes on request).

FRONT

450.00

140.00

**SECTION** 

Designation

Lavabo Like cm 45 monoforo (senza foro, tre fori su richiesta). Like Washbasin cm 45 one hole (no hole, three holes on request).