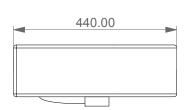

Lavabo Like cm 45 monoforo (senza foro, tre fori su richiesta). Like Washbasin cm 45 one hole (no hole, three holes on request).

FRONT

450.00

140.00

**SECTION** 

Designation

Lavabo Like cm 45 monoforo (senza foro, tre fori su richiesta). Like Washbasin cm 45 one hole (no hole, three holes on request).