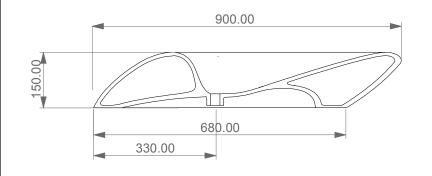

Lavabo Touch cm 90 senza foro Touch Washbasin cm 90 no hole

**SECTION** 

| Designation                                                    |
|----------------------------------------------------------------|
| Lavabo Touch cm 90 senza foro<br>Touch Washbasin cm 90 no hole |