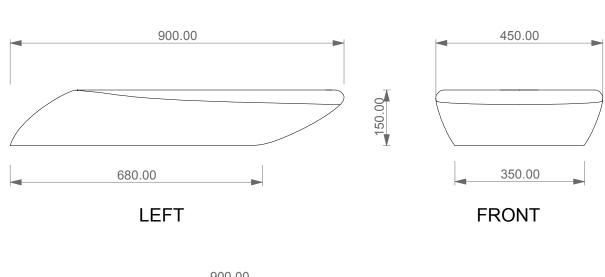

Lavabo Touch cm 90 senza foro Touch Washbasin cm 90 no hole

**SECTION** 

| Designation                                                    |
|----------------------------------------------------------------|
| Lavabo Touch cm 90 senza foro<br>Touch Washbasin cm 90 no hole |