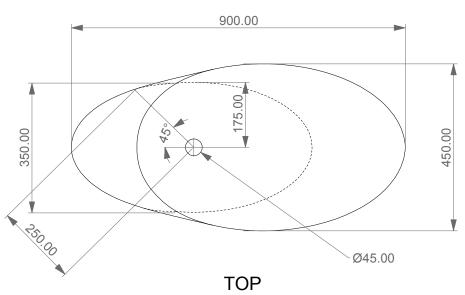

Lavabo Touch cm 90 senza foro Touch Washbasin cm 90 no hole

**SECTION** 

| Designation                                                    |
|----------------------------------------------------------------|
| Lavabo Touch cm 90 senza foro<br>Touch Washbasin cm 90 no hole |