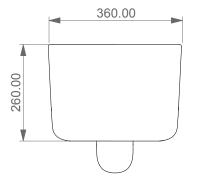

LEFT

Vaso sospeso Brio senza brida con sistema di scarico Smart Clean Brio wc wall-hung rimless with Smart Clean flushing system

ТОР

360.00

## Designation

Vaso sospeso Brio senza brida con sistema di scarico Smart Clean Brio wc wall-hung rimless with Smart Clean flushing system

Scale

1:10

cod. BRWCSO

This drawing including the respectivedata may neither be duplicated nor modified nor altered without the consent of GSG Ceramic Design. The use of the data/technical drawings take place at users own risk and under exclusion of any liability of GSG Ceramic Design. The dimensions are not binding; products are subject to changes. Measurement shown may be subjected to small variations or are indicative.