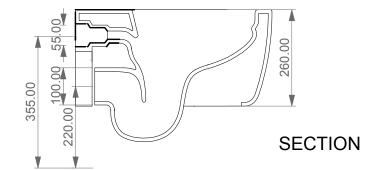

LEFT

Vaso sospeso Brio senza brida con sistema di scarico Smart Clean Brio wc wall-hung rimless with Smart Clean flushing system

ТОР

360.00

## Designation

Vaso sospeso Brio senza brida con sistema di scarico Smart Clean Brio wc wall-hung rimless with Smart Clean flushing system

Scale

1:10

cod. BRWCSO

This drawing including the respectivedata may neither be duplicated nor modified nor altered without the consent of GSG Ceramic Design. The use of the data/technical drawings take place at users own risk and under exclusion of any liability of GSG Ceramic Design. The dimensions are not binding; products are subject to changes. Measurement shown may be subjected to small variations or are indicative.