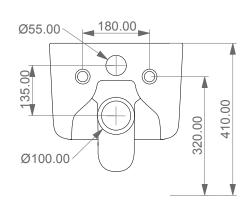

LEFT

Vaso sospeso Brio senza brida con sistema di scarico Smart Clean Brio wc wall-hung rimless with Smart Clean flushing system

ТОР

360.00

## Designation

Vaso sospeso Brio senza brida con sistema di scarico Smart Clean Brio wc wall-hung rimless with Smart Clean flushing system

Scale

1:10

cod. BRWCSO

This drawing including the respectivedata may neither be duplicated nor modified nor altered without the consent of GSG Ceramic Design. The use of the data/technical drawings take place at users own risk and under exclusion of any liability of GSG Ceramic Design. The dimensions are not binding; products are subject to changes. Measurement shown may be subjected to small variations or are indicative.