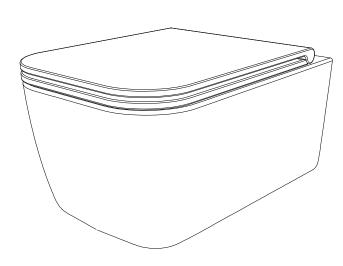

LEFT

Vaso sospeso Brio senza brida con sistema di scarico Smart Clean Brio wc wall-hung rimless with Smart Clean flushing system

ТОР

360.00

## Designation

Vaso sospeso Brio senza brida con sistema di scarico Smart Clean Brio wc wall-hung rimless with Smart Clean flushing system

Scale

1:10

cod. BRWCSO

This drawing including the respectivedata may neither be duplicated nor modified nor altered without the consent of GSG Ceramic Design. The use of the data/technical drawings take place at users own risk and under exclusion of any liability of GSG Ceramic Design. The dimensions are not binding; products are subject to changes. Measurement shown may be subjected to small variations or are indicative.