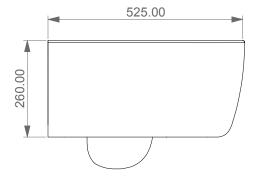

LEFT

Vaso sospeso Brio senza brida con sistema di scarico Smart Clean Brio wc wall-hung rimless with Smart Clean flushing system

ТОР

360.00

## Designation

Vaso sospeso Brio senza brida con sistema di scarico Smart Clean Brio wc wall-hung rimless with Smart Clean flushing system

Scale

1:10

cod. BRWCSO

This drawing including the respectivedata may neither be duplicated nor modified nor altered without the consent of GSG Ceramic Design. The use of the data/technical drawings take place at users own risk and under exclusion of any liability of GSG Ceramic Design. The dimensions are not binding; products are subject to changes. Measurement shown may be subjected to small variations or are indicative.