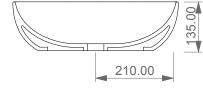

Lavabo Easy ovale bordo fino, cm 55. Easy Washbasin Oval cm 55 thin edge.

135.00 270.00

LEFT

420.00

FRONT

SECTION

TOP

Designation

Lavabo Easy ovale bordo fino, cm 55. Easy Washbasin Oval cm 55 thin edge. Scale 1:10

This drawing including the respectivedata may neither be duplicated nor modified nor altered without the consent of GSG Ceramic Design.