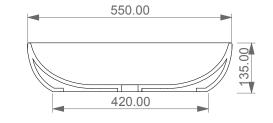

Lavabo Easy ovale bordo fino, cm 55. Easy Washbasin Oval cm 55 thin edge.

135.00 270.00

LEFT

420.00

FRONT

SECTION

TOP

Designation

Lavabo Easy ovale bordo fino, cm 55. Easy Washbasin Oval cm 55 thin edge. Scale 1:10

This drawing including the respectivedata may neither be duplicated nor modified nor altered without the consent of GSG Ceramic Design.