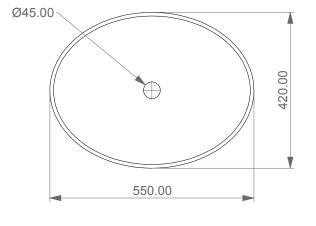

Lavabo Easy ovale bordo fino, cm 55. Easy Washbasin Oval cm 55 thin edge.

135.00 270.00

LEFT

420.00

FRONT

SECTION

TOP

Designation

Lavabo Easy ovale bordo fino, cm 55. Easy Washbasin Oval cm 55 thin edge. Scale 1:10

This drawing including the respectivedata may neither be duplicated nor modified nor altered without the consent of GSG Ceramic Design.