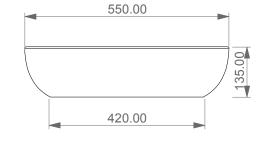

Lavabo Easy ovale bordo fino, cm 55. Easy Washbasin Oval cm 55 thin edge.

135.00 270.00

LEFT

420.00

FRONT

SECTION

TOP

Designation

Lavabo Easy ovale bordo fino, cm 55. Easy Washbasin Oval cm 55 thin edge. Scale 1:10

This drawing including the respectivedata may neither be duplicated nor modified nor altered without the consent of GSG Ceramic Design.