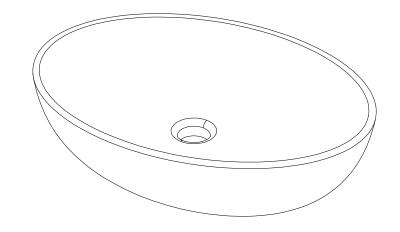

Lavabo Easy ovale bordo fino, cm 55. Easy Washbasin Oval cm 55 thin edge.

135.00 270.00

LEFT

420.00

FRONT

SECTION

TOP

Designation

Lavabo Easy ovale bordo fino, cm 55. Easy Washbasin Oval cm 55 thin edge. Scale 1:10

This drawing including the respectivedata may neither be duplicated nor modified nor altered without the consent of GSG Ceramic Design.