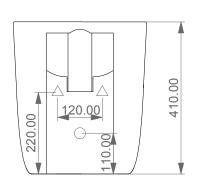

Bidet a terra Brio monoforo (senza foro, tre fori su richiesta). Brio bidet back to wall one hole (no hole, three holes on request).

## **FRONT**

**SECTION** 

**REAR** 

Bidet a terra Brio monoforo (senza foro, tre fori su richiesta). Brio bidet back to wall one hole (no hole, three holes on request).

Scale

1:10

cod. BRBI01

This drawing including the respectivedata may neither be duplicated nor modified nor altered without the consent of GSG Ceramic Design. The use of the data/technical drawings take place at users own risk and under exclusion of any liability of GSG Ceramic Design. The dimensions are not binding; products are subject to changes. Measurement shown may be subjected to small variations or are indicative