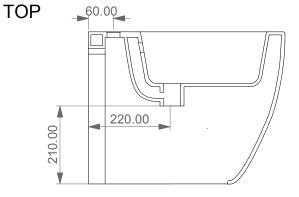

Bidet a terra Brio monoforo (senza foro, tre fori su richiesta). Brio bidet back to wall one hole (no hole, three holes on request).

## **FRONT**

**SECTION** 

**REAR** 

Bidet a terra Brio monoforo (senza foro, tre fori su richiesta). Brio bidet back to wall one hole (no hole, three holes on request).

Scale

1:10

cod. BRBI01

This drawing including the respectivedata may neither be duplicated nor modified nor altered without the consent of GSG Ceramic Design. The use of the data/technical drawings take place at users own risk and under exclusion of any liability of GSG Ceramic Design. The dimensions are not binding; products are subject to changes. Measurement shown may be subjected to small variations or are indicative