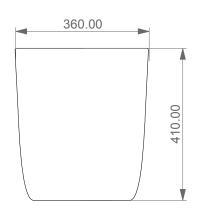

Bidet a terra Brio monoforo (senza foro, tre fori su richiesta). Brio bidet back to wall one hole (no hole, three holes on request).

## **FRONT**

**SECTION** 

**REAR** 

Bidet a terra Brio monoforo (senza foro, tre fori su richiesta). Brio bidet back to wall one hole (no hole, three holes on request).

Scale

1:10

cod. BRBI01

This drawing including the respectivedata may neither be duplicated nor modified nor altered without the consent of GSG Ceramic Design. The use of the data/technical drawings take place at users own risk and under exclusion of any liability of GSG Ceramic Design. The dimensions are not binding; products are subject to changes. Measurement shown may be subjected to small variations or are indicative