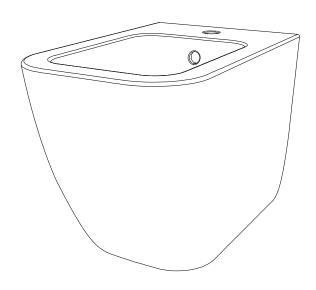

Bidet a terra Brio monoforo (senza foro, tre fori su richiesta). Brio bidet back to wall one hole (no hole, three holes on request).

## **FRONT**

**SECTION** 

**REAR** 

Bidet a terra Brio monoforo (senza foro, tre fori su richiesta). Brio bidet back to wall one hole (no hole, three holes on request).

Scale

1:10

cod. BRBI01

This drawing including the respectivedata may neither be duplicated nor modified nor altered without the consent of GSG Ceramic Design. The use of the data/technical drawings take place at users own risk and under exclusion of any liability of GSG Ceramic Design. The dimensions are not binding; products are subject to changes. Measurement shown may be subjected to small variations or are indicative