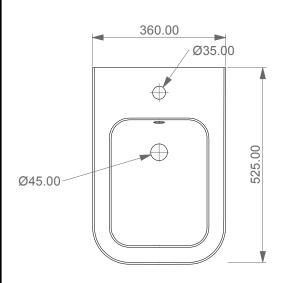

Bidet a terra Brio monoforo (senza foro, tre fori su richiesta). Brio bidet back to wall one hole (no hole, three holes on request).

## **FRONT**

**SECTION** 

**REAR** 

Bidet a terra Brio monoforo (senza foro, tre fori su richiesta). Brio bidet back to wall one hole (no hole, three holes on request).

Scale

1:10

cod. BRBI01

This drawing including the respectivedata may neither be duplicated nor modified nor altered without the consent of GSG Ceramic Design. The use of the data/technical drawings take place at users own risk and under exclusion of any liability of GSG Ceramic Design. The dimensions are not binding; products are subject to changes. Measurement shown may be subjected to small variations or are indicative