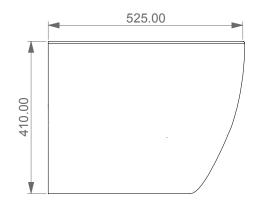

Bidet a terra Brio monoforo (senza foro, tre fori su richiesta). Brio bidet back to wall one hole (no hole, three holes on request).

## **FRONT**

**SECTION** 

**REAR** 

Bidet a terra Brio monoforo (senza foro, tre fori su richiesta). Brio bidet back to wall one hole (no hole, three holes on request).

Scale

1:10

cod. BRBI01

This drawing including the respectivedata may neither be duplicated nor modified nor altered without the consent of GSG Ceramic Design. The use of the data/technical drawings take place at users own risk and under exclusion of any liability of GSG Ceramic Design. The dimensions are not binding; products are subject to changes. Measurement shown may be subjected to small variations or are indicative